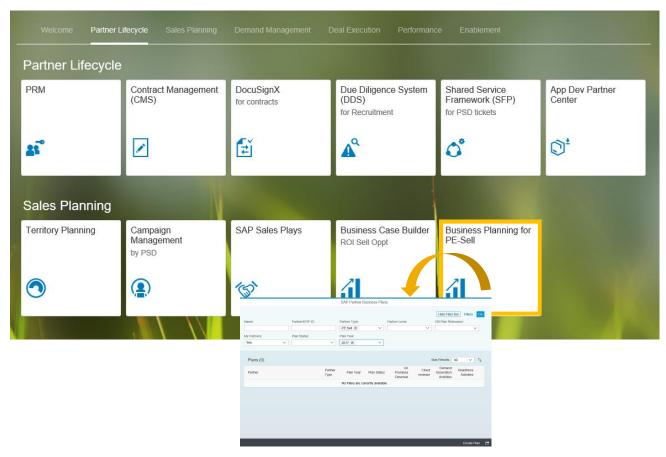

#### Partner Business Plan Access the App via the SAP PartnerEdge Launchpad

- Access the Partner
   Business Planning App
   via this direct link:
   <a href="https://pwp.sap.com/businessplanning">https://pwp.sap.com/businessplanning</a>
- The app is also available on the <u>SAP</u>
   <u>PartnerEdge</u>
   <u>Launchpad</u>

# Partner Business Plan Planning Home Screen when you start

- Lists all partner
   business plans you are
   responsible for
- List will be empty with first log on
- Click on Create Plan and select the plan you want to create from the list