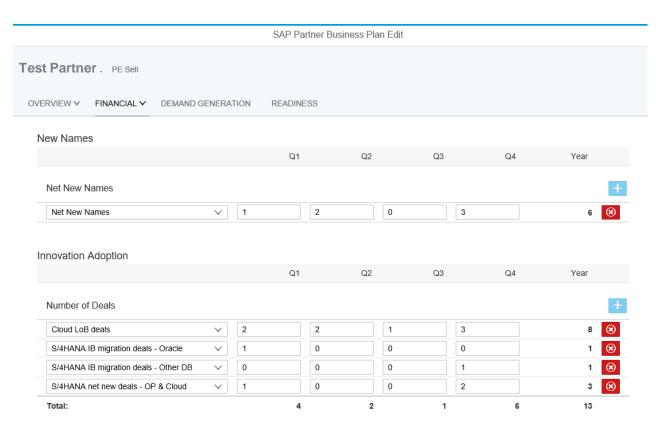

### Partner Business Plan Market Penetration

- Access Financial Planning section
  - You can access each section via drop down at the top
  - Or by scrolling down on the page
- Market Penetration
  - plan for Net New Names &
  - Innovation Adoption
  - Plan number of deals