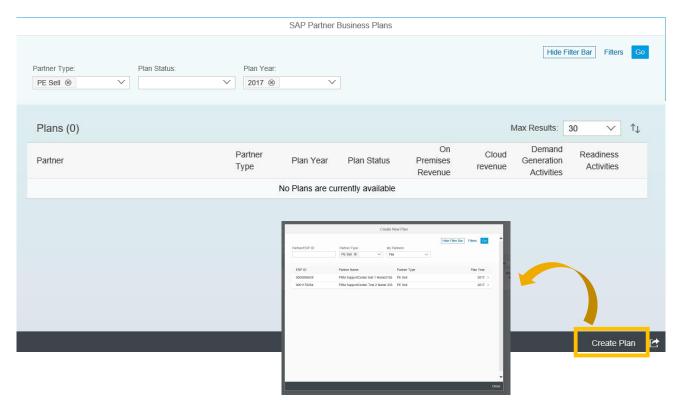

# Partner Business Plan Planning Home Screen when you start

- Lists all partner
   business plans you are
   responsible for
- List will be empty with first log on
- Click on Create Plan and select the plan you want to create from the list

# Partner Business Plan Home screen with plans

- By default all plans you are assigned in PRM are shown
- Filters are available to reduce list if required