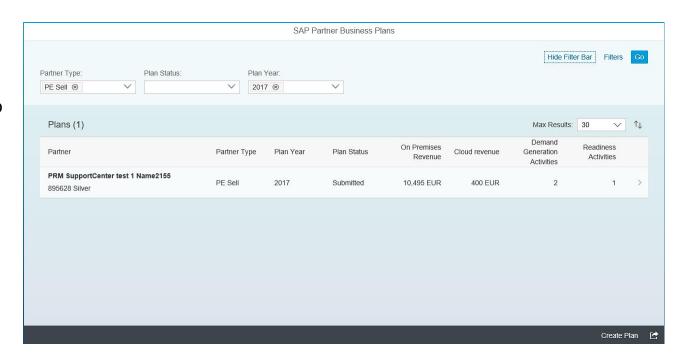

# Partner Business Plan Home screen with plans

- By default all plans you are assigned in PRM are shown
- Filters are available to reduce list if required