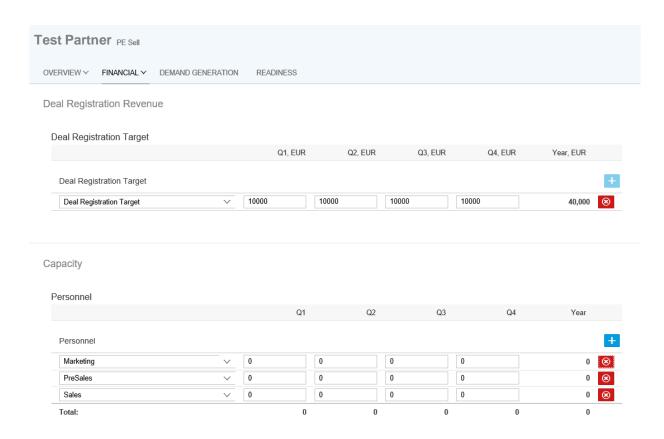

### Partner Business Plan Deal Registration & Capacity

- NEW plan total target you as a partner commit to deliver via deal registration as a result of your Demand Generation Activities
- Capacity
  - Plan for marketing, sales, presales and consulting resources FTE
  - Available capacity supports revenue and demand generation plan