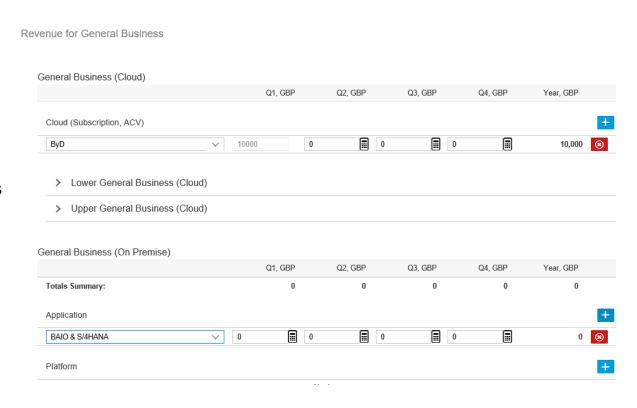

#### Partner Business Plan Revenue Plan – General Business

Maintain plan figures for General Business Total OR Lower & Upper GB

- When maintaining Total GB figures
  - Plan figures will be automatically distributed to Lower
     Upper GB (65% / 35%)
- When maintaining Lower & Upper GB figures
  - GB Total will be updated automatically and cannot be maintained manually

#### Revenue for General Business

|                                  | Q1, GBP |
|----------------------------------|---------|
| Cloud (Subscription, ACV)        |         |
| ВуD                              | 10,000  |
| ✓ Lower General Business (Cloud) |         |
|                                  | Q1, GBF |
| Cloud (Subscription, ACV)        |         |
| ByD                              | 3,500   |
| ✓ Upper General Business (Cloud) |         |
|                                  | Q1, GBF |
| Cloud (Subscription, ACV)        |         |
| ByD                              | 6,500   |

#### Example: Revenue planning for Lower GB

- Enter plan values per quarter for each solution section
- Click on to add a line
- Click on to delete a line from the plan
- Fill in all relevant sections
  - General Business or plan more granular:
    - Lower GB (Cloud/On-Prem)
    - Upper GB (Cloud/On-Prem)
- Large Enterprise(Cloud/On-Prem)