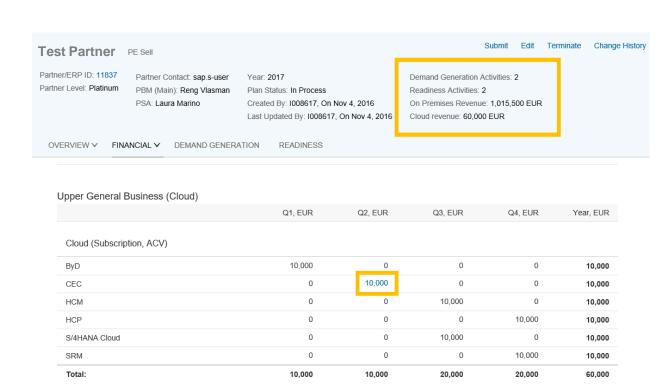

# Partner Business Plan Plan figures in Display mode

- Plan totals shown in header
- To display header move mouse over top right screen – drop down arrow will show
- Industry break down of quarterly figures can be accessed via hyperlink