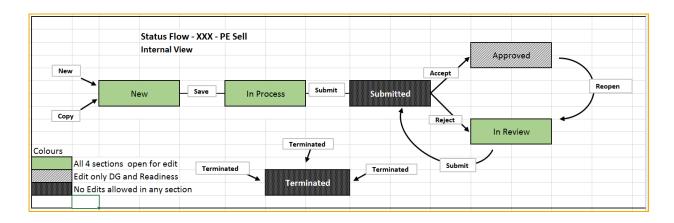

### Partner Business Plan Notifications & Workflows

### The following 4 notifications exist in the new planning app:

- Partner Business Plan was submitted
- SAP Partner Manager approves Business Plan
- SAP Partner Manager rejects
   Business Plan
- SAP Business Plan for [Partner Name] re-opened